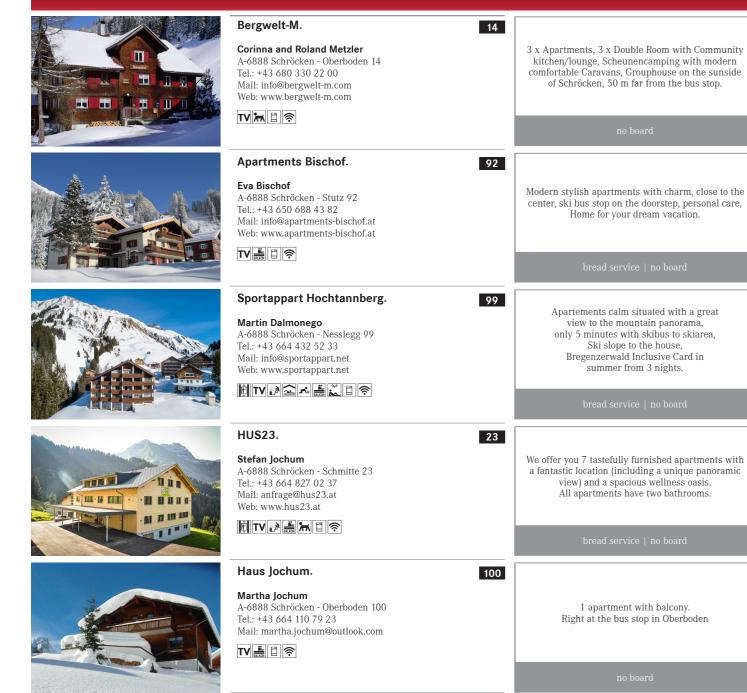

TOPCLASS HOTELS, the charming atmosphere of private rentals and the cosy bars characterise the town and make it a popular holiday destination for all age groups. The gastronomic variety spoils your taste buds to the highest degree and gives an insight into the Walser culinary art.

#### Nadine Moosbrugger

A-6767 Warth - Wolfegg 18 Tel.: +43 660 681 75 05 Mail: urlaub@moosbrugger-warth.at Web: www.moosbrugger-warth.at

TV 👗 🗄 🔶

| 19         | 5 apartments, comfortable sauna area with<br>relaxation room, ski run to the house possible,<br>parking spaces directly at the house,<br>200 m to the village railway.                                        |
|------------|---------------------------------------------------------------------------------------------------------------------------------------------------------------------------------------------------------------|
|            | bread service   no board                                                                                                                                                                                      |
| 68         | Our 14 ap. impress with their architecture and idyllic<br>location and have a balcony,<br>kitchen-living room & own carport,<br>the ap. are suitable for up to 8 people<br>and offer a magnificent view.      |
|            | bread service                                                                                                                                                                                                 |
| Chalet. 83 | Privacy and luxury in perfection, chalet apartments<br>in modern alpine style with unique views of the<br>mountain panorama, silent luxury in the exclusive<br>Spa de Lux, 200 m from the ski lift.           |
|            | incl. breakfast   no board                                                                                                                                                                                    |
| 69         | 2 apartments for 4 persons,<br>1 double room with cooking facilities,<br>near the lift.                                                                                                                       |
|            | no board                                                                                                                                                                                                      |
| 18         | 1 apartment (6),<br>1 apartment (4),<br>extra double room can be booked,<br>suitable for groups up to 10 guests,<br>location with view to Warth, connection to the<br>apartment from ski slope, free parking. |
|            | no board                                                                                                                                                                                                      |
|            | WARTH                                                                                                                                                                                                         |

ncl. breakfast | bread service

Located directly at the village railway, bus stop in front of the house, village center, garage, balcony, 2 bedrooms, one living/bedroom, bathroom with shower, bathtub, kitchen fully equipped.

#### X 🕅 TV 🖻 🏯 🎓 🐂 🕹 🛜 😈

no board

At 1500 m above sea level, opposite Warth, fantastic view, summer and winter always something offered, 2 apartments, 2 double rooms

2 apartments, 2 double rooms (which can be rented in addition to the apartments).