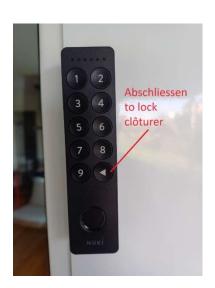

The entrance to the studio is straight from the parking lot, down the stairs, left around the corner and then in front to the glass door.

Next to the entrance door is a keypad with numerical combination: the code will be given to you a few days before your arrival (by SMS or eMail).

Simply set the code and then the door will unlock. To lock the door from outside, just push the arrow-key. The door handle must always point downwards to lock the door.

To lock or unlock from the inside push in the middle of the doorknob.