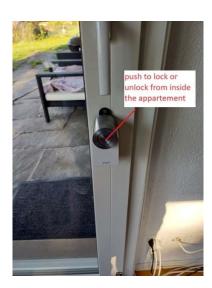

Simply set the code and then the door will unlock. To lock the door from outside, just push the arrow-key. The door handle must always point downwards to lock the door.

To lock or unlock from the inside push in the middle of the doorknob.