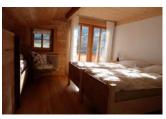

## Exclusive and comfortable

The apartment has three separate bedrooms, a spacious living and dining area with two sofas and armchairs, a library, a Swedish stove and a separate dining table for six people, south-facing and east-facing balcony, a modern kitchen with a ceramic hob, a washing machine, an oven and a fridge. The large bathroom has a bathtub and shower. Facilities include a Nespresso coffeemaker with enough free capsules, free Wi-Fi and a car park.