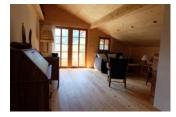

## Exclusive and comfortable

The apartment has three separate bedrooms, a spacious living and dining area with two sofas and armchairs, a library, a Swedish stove and a separate dining table for six people, south-facing and east-facing balcony, a modern kitchen with a ceramic hob, a washing machine, an oven and a fridge. The large bathroom has a bathtub and shower. Facilities include a Nespresso coffeemaker with enough free capsules, free Wi-Fi and a car park.