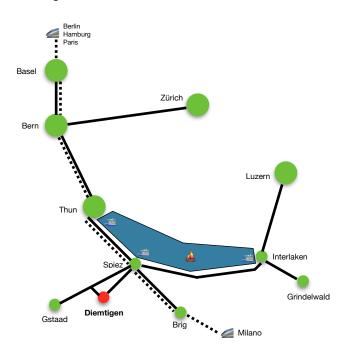

#### By car

Highway A6 Bern-Thun-Zweisimmen. At the end of the highway drive on the road to Zweisimmen up to exit "Nature Park Diemtigtal". After 2.5 km you reach Oey-Diemtigen. 300m after leaving the village there's the road to Diemtigen on the right side.

#### By train and bus

Express trains from Berlin, Hamburg, Paris, Milano and Basel, Bern, Zürich to Spiez (SBB).

At Spiez change to Regio-Express direction Zweisimmen up to station "Oey-Diemtigen". Change to the bus, which goes via Diemtigen to Grimmialp / Schwenden. Our chalet is located 50m from the stop "Diemtigen Friedhof".