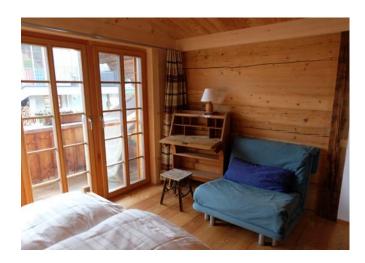

## Exclusive and comfortable

The apartment has three separate bedrooms, a spacious living and dining area with two sofas and armchairs, a library, a Swedish stove and a separate dining table for six people, south-facing and east-facing balcony, a modern kitchen with a ceramic hob, a washing machine, an oven and a fridge. The large bathroom has a bathtub and shower. Facilities include a Nespresso coffeemaker with enough free capsules, free Wi-Fi and a car park.