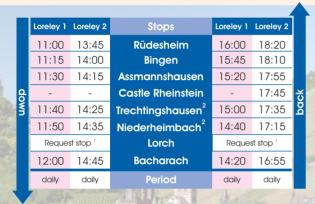

## **LORELEY CRUISE**

from March 23rd to October 27th

Our queen in terms of day trip: max. 5-hour round trip with the highest castle density in the world!

|      |                |           |                               |                           | 4         |      |  |
|------|----------------|-----------|-------------------------------|---------------------------|-----------|------|--|
|      | Loreley 1      | Loreley 2 | Stops                         | Loreley 1                 | Loreley 2 |      |  |
| ı    | 11:00          | 13:45     | Rüdesheim                     | 16:00                     | 18:20     |      |  |
|      | 11:15          | 14:00     | Bingen                        | 15:45                     | 18:10     |      |  |
|      | 11:30          | 14:15     | Assmannshausen                | 15:20                     | 17:55     |      |  |
|      | -              | -         | Castle Rheinstein             | -                         | 17:45     |      |  |
|      | 11:40          | 14:25     | Trechtingshausen <sup>2</sup> | 15:00                     | 17:35     |      |  |
| ٥    | 11:50          | 14:35     | Niederheimbach <sup>2</sup>   | 14:40                     | 17:15     | back |  |
| GOWI | Reque          | st stop ¹ | Lorch                         | Request stop 1            |           |      |  |
| 1    | 12:00          | 14:45     | Bacharach                     | 14:20                     | 16:55     |      |  |
| ı    | 12:15          | 15:00     | Kaub                          | 14:00                     | 16:35     |      |  |
|      | Request stop 1 |           | Oberwesel                     | Request stop <sup>1</sup> |           |      |  |
|      | 12:45          | 15:30     | St. Goarshausen               | 12:45                     | 15:30     |      |  |
|      | 13:00          | 15:45     | St. Goar                      | 13:10                     | 15:45     |      |  |
|      | daily          | daily     | Period                        | daily                     | daily     |      |  |
| 1    | 7              |           |                               |                           |           |      |  |