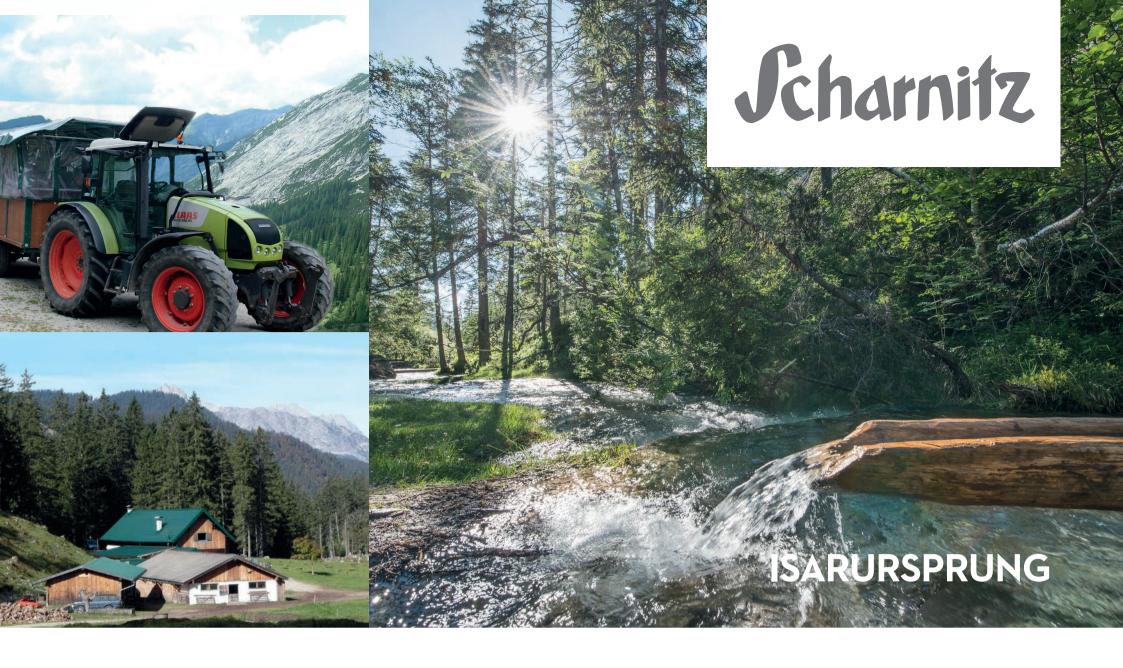

## TRACTOR AND PANORAMA-CART RIDES

TUESDAY, 27.08. - THURSDAY, 26.09.2019 · SPECIAL TRIPS ON REQUEST

"Experience and Enjoy" the Naturpark Karwendel. Suitable for wheelchairs and pushchairs.

**TOURS - TIPS** 

**Every Tuesday:** Hinterautal - Source of the Isar

(one of the most beautiful valley stretches in the Karwendel) **Duration:** from 10:00 am - approx. O3:30 pm. Refreshment stop at

Kastenalm (approx. 1 hour)

**Every Thursday:** Gleirschtal - Möslalm

Duration: from 10:00 am - approx. 03:30 pm. Refreshment stop at

Möslalm (approx. 1,5 hours)

**Registration:** At the latest by 5 pm the day before, in any of the information offices in the

Olympiaregion Seefeld (tel.: 05/08800 | region@seefeld.com)

**Meeting point:** Brunnerhof in Scharnitz, opposite the church (free parking available)

**Price per tour:** € 18 per adult, € 10 per child (3-11 years)

Additional days/tours can be arranged on request.

**TIP for refreshments:** Enjoy tasty, traditional dishes at the Alm, e.g. dumplings, spaetzli, pancakes, strudel, etc.