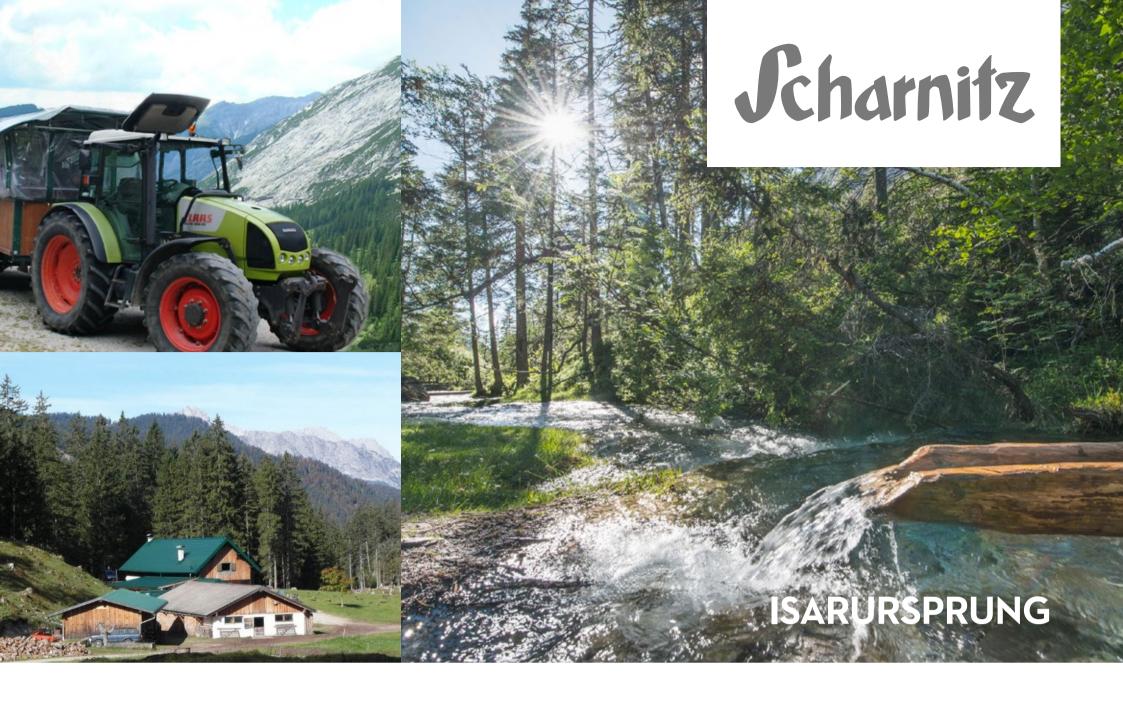

## TRACTOR AND PANORAMA-CART RIDES

TUESDAY, 30.06. - TUESDAY, 29.09.2020 · SPECIAL TRIPS ON REQUEST

"Experience and Enjoy" the Naturpark Karwendel. Suitable for wheelchairs and pushchairs.

## **TOURS - TIPS**

**Every Tuesday:** Hinterautal - Source of the Isar

(one of the most beautiful valley stretches in the Karwendel)

Duration: from 10:00 am - approx. 03:30 pm. Refreshment stop at

Kastenalm (approx. 1 hour)